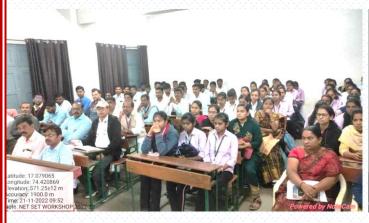

# Dr. Patangrao Kadam Mahavidyalaya Ramanandnagar (Burli) Internal Quality Assurance Cell & PG Departments 'Two Day Workshop on NET/SET/JRF Guidance'

Internal Quality Assurance Cell and PG Departments of college jointly organized Two Day Workshop on NET/SET/JRF Guidance on 21st to 22nd November, 2022 under the guidance of I/C Principal Dr. T.S. Bhosale. The detailed discussion about the syllabus, nature of question paper of general paper and subject specific paper was done. The inauguration of the workshop was done by the auspicious hands of Hon'ble Mahendra (Appa) Lad and Hon'ble J.K. (Bapu) Jadhav Members of General Body Rayat Shikshan Sanstha and College Development Committee. The eight sessions of general paper and eight subjects specific sessions were conducted as per the schedule.

#### **Outcomes**

- 1. The participants come to know about nature and syllabus of NET/SET/JRF exams.
- 2. Some students filled examination form for SET.
- 3. Participants are encouraged for future study.