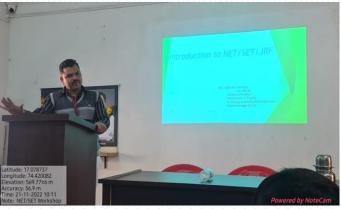

# Dr. Patangrao Kadam Mahavidyalaya Ramanandnagar (Burli) Internal Quality Assurance Cell & PG Departments 'Two Day Workshop on NET/SET/JRF Guidance'

Internal Quality Assurance Cell and PG Departments of college jointly organized Two Day Workshop on NET/SET/JRF Guidance on 21st to 22nd November, 2022 under the guidance of I/C Principal Dr. T.S. Bhosale. The detailed discussion about the syllabus, nature of question paper of general paper and subject specific paper was done. The inauguration of the workshop was done by the auspicious hands of Hon'ble Mahendra (Appa) Lad and Hon'ble J.K. (Bapu) Jadhav Members of General Body Rayat Shikshan Sanstha and College Development Committee. The eight sessions of general paper and eight subjects specific sessions were conducted as per the schedule.

# Dr. Patangrao Kadam Mahavidyalaya, Ramanandnagar (Burli) Internal Quality Assurance Cell & PG Departments (English, History & Commerce) Jointly organize 'Two Day Workshop on NET/SET/JRF Guidance'

| Monday, Day -I 21  | November, 20                            | 22                                                                           | Venue: Audio-Visual Hall              |  |
|--------------------|-----------------------------------------|------------------------------------------------------------------------------|---------------------------------------|--|
| Time               | Session                                 | Resource Person                                                              | Topic                                 |  |
| 9:30 to 10:10am    | Inauguration                            | Hon. J.K.(Bapu)<br>Jadhav                                                    |                                       |  |
| 10:10 to 10:50am   | Session-I                               | Mr. S.D. Kamble                                                              | Introduction to NET/SET/JR            |  |
| 10:50 to 11:40 am  | Session-II                              | Ms. S.N. Lavate                                                              | Teaching Aptitude                     |  |
|                    | 11:40 to 11:50                          | am Break                                                                     |                                       |  |
| 11:50 to 12:40 pm  | Session-III                             | Mr. A.P. Mugali                                                              | ICT                                   |  |
| 12:40 to 1:30 pm   | Session-IV                              | Dr. N.H. Kumbhar                                                             | Reading Comprehension                 |  |
| 1:30 to 2:20 pm    | Session-V                               | Dr. N.S. Patil                                                               | Logical Reasoning Data Interpretation |  |
| Tuesday, Day-II 2. | 2 <sup>nd</sup> November, 2             | 2022                                                                         |                                       |  |
| 9:00 to 9:40 am    | Session-VI                              | Ms. N.J. Kamble                                                              | Research Aptitude                     |  |
| 9:40 to 10:30 am   | Session- VII                            | Ms. S.W. Wagh                                                                | People and Environment                |  |
| 10:30 to 11:20am   | Session- VIII                           | Mr. B.D. Patil                                                               | Higher Education System               |  |
| Subject Spe        | cific Sessions                          | Vei                                                                          | nue: Respective Department            |  |
|                    | History                                 | Dr. V.P. Pawar                                                               | History                               |  |
| 11:20 to 1:00 pm   | English                                 | Ms. Samata Jagtap<br>Dr. S.L. Shinde<br>Dr. A.P. Tatugade<br>Ms. S.N. Lavate | English                               |  |
|                    | Commerce                                | Ms. P.D. Pudale<br>Mr. B.D. Patil<br>Mr. S.R. Kundale                        | Commerce                              |  |
| :00 to 1:30 pm     | Valedictory (Venue: Audio- Visual Hall) | I/C Principal<br>Dr. T.S. Bhosale                                            |                                       |  |