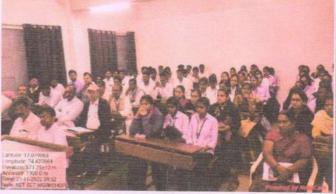

# Dr. Patangrao Kadam Mahavidyalaya Ramanandnagar (Burli) Internal Quality Assurance Cell & PG Departments 'Two Day Workshop on NET/SET/JRF Guidance'

Internal Quality Assurance Cell and PG Departments of college jointly organized Two Day Workshop on NET/SET/JRF Guidance on 21st to 22nd November, 2022 under the guidance of I/C Principal Dr. T.S. Bhosale. The detailed discussion about the syllabus, nature of question paper of general paper and subject specific paper was done. The inauguration of the workshop was done by the auspicious hands of Hon'ble Mahendra (Appa) Lad and Hon'ble J.K. (Bapu) Jadhav Members of General Body Rayat Shikshan Sanstha and College Development Committee. The eight sessions of general paper and eight subjects specific sessions were conducted as per the schedule.

Beneficiaries 113

Coordinator
IQAC/Workshop

And ok Head

Dept. of Commerce

LYSIN 198

Dept. of History

Drun\_

I/C Principal