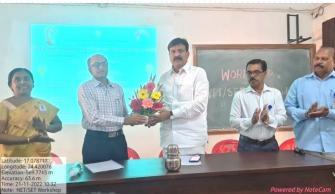

# Dr. Patangrao Kadam Mahavidyalaya Ramanandnagar (Burli) Internal Quality Assurance Cell & PG Departments 'Two Day Workshop on NET/SET/JRF Guidance'

Internal Quality Assurance Cell and PG Departments of college jointly organized Two Day Workshop on NET/SET/JRF Guidance on 21st to 22nd November, 2022 under the guidance of I/C Principal Dr. T.S. Bhosale. The detailed discussion about the syllabus, nature of question paper of general paper and subject specific paper was done. The inauguration of the workshop was done by the auspicious hands of Hon'ble Mahendra (Appa) Lad and Hon'ble J.K. (Bapu) Jadhav Members of General Body Rayat Shikshan Sanstha and College Development Committee. The eight sessions of general paper and eight subjects specific sessions were conducted as per the schedule.

## **Inauguration Ceremony**

Floral Tribute : By the hands of Dignitaries

Introduction : I/C Prin. Dr. T.S. Bhosale

Felicitation of Guests : I/C Prin. Dr. T.S. Bhosale

Chief Guest : Hon'ble J.K. (Bapu) Jadhav

Member, General Body ,Rayat Shikahan Sanstha, Satara CDC, Dr.Patangrao Kadam Mahavidyalaya

Ramanandnagar(Burli)

Presidential Remark : Hon'ble Mahendra (Appa) Lad

Member, General Body ,Rayat Shikahan Sanstha, Satara CDC, Dr.Patangrao Kadam Mahavidyalaya

Ramanandnagar(Burli)

Gracious Presence : Hon'ble Vice-Prin. Dr. K.B. Bhosale

Vote of Thanks : Dr. R.R. Sonawale

Compere : Shubhangi Lavate, Swati Magdum

Workshop Coordinator : Prof. (Dr.) U.V.Patil, Coordinator IQAC