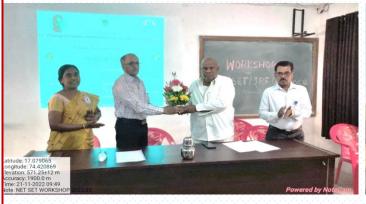

# Dr. Patangrao Kadam Mahavidyalaya Ramanandnagar (Burli) Internal Quality Assurance Cell & PG Departments 'Two Day Workshop on NET/SET/JRF Guidance'

Internal Quality Assurance Cell and PG Departments of college jointly organized Two Day Workshop on NET/SET/JRF Guidance on 21st to 22nd November, 2022 under the guidance of I/C Principal Dr. T.S. Bhosale. The detailed discussion about the syllabus, nature of question paper of general paper and subject specific paper was done. The inauguration of the workshop was done by the auspicious hands of Hon'ble Mahendra (Appa) Lad and Hon'ble J.K. (Bapu) Jadhav Members of General Body Rayat Shikshan Sanstha and College Development Committee. The eight sessions of general paper and eight subjects specific sessions were conducted as per the schedule.

## **Inauguration Ceremony**

Floral Tribute : By the hands of Dignitaries

Introduction : I/C Prin. Dr. T.S. Bhosale

Felicitation of Guests : I/C Prin. Dr. T.S. Bhosale

Chief Guest : Hon'ble J.K. (Bapu) Jadhav

Member, General Body ,Rayat Shikahan Sanstha, Satara CDC, Dr.Patangrao Kadam Mahavidyalaya

Ramanandnagar(Burli)

Presidential Remark : Hon'ble Mahendra (Appa) Lad

Member, General Body ,Rayat Shikahan Sanstha, Satara CDC, Dr.Patangrao Kadam Mahavidyalaya

Ramanandnagar(Burli)

Gracious Presence : Hon'ble Vice-Prin. Dr. K.B. Bhosale

Vote of Thanks : Dr. R.R. Sonawale

Compere : Shubhangi Lavate, Swati Magdum

Workshop Coordinator : Prof. (Dr.) U.V.Patil, Coordinator IQAC