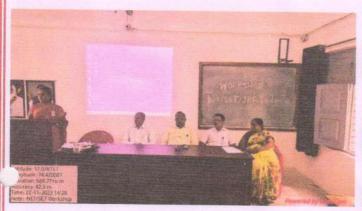

# Dr. Patangrao Kadam Mahavidyalaya Ramanandnagar (Burli) Internal Quality Assurance Cell & PG Departments 'Two Day Workshop on NET/SET/JRF Guidance'

Internal Quality Assurance Cell and PG Departments of college jointly organized Two Day Workshop on NET/SET/JRF Guidance on 21st to 22nd November, 2022 under the guidance of I/C Principal Dr. T.S. Bhosale. The detailed discussion about the syllabus, nature of question paper of general paper and subject specific paper was done. The inauguration of the workshop was done by the auspicious hands of Hon'ble Mahendra (Appa) Lad and Hon'ble J.K. (Bapu) Jadhav Members of General Body Rayat Shikshan Sanstha and College Development Committee. The eight sessions of general paper and eight subjects specific sessions were conducted as per the schedule.

## **Inauguration Ceremony**

Floral Tribute : By the hands of Dignitaries

Introduction : I/C Prin. Dr. T.S. Bhosale

Felicitation of Guests : I/C Prin. Dr. T.S. Bhosale

Chief Guest : Hon'ble J.K. (Bapu) Jadhav

Member, General Body ,Rayat Shikahan Sanstha, Satara CDC, Dr.Patangrao Kadam Mahavidyalaya

Ramanandnagar(Burli)

Presidential Remark : Hon'ble Mahendra (Appa) Lad

Member, General Body ,Rayat Shikahan Sanstha, Satara CDC, Dr.Patangrao Kadam Mahavidyalaya

Ramanandnagar(Burli)

Gracious Presence : Hon'ble Vice-Prin. Dr. K.B. Bhosale

Vote of Thanks : Dr. R.R. Sonawale

Compere : Shubhangi Lavate, Swati Magdum

Workshop Coordinator : Prof. (Dr.) U.V.Patil, Coordinator IQAC